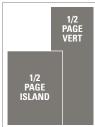

### MECHANICAL REQUIREMENTS

Where to Retire is produced computer-to-plate, printed web offset, saddle-stitched, and has three columns to a page.

| Live Area       | Bleed                                                                                                                     | Trim                                                                                                                                                                                                     |                                                                                                                                                                                                                                                                                                    |
|-----------------|---------------------------------------------------------------------------------------------------------------------------|----------------------------------------------------------------------------------------------------------------------------------------------------------------------------------------------------------|----------------------------------------------------------------------------------------------------------------------------------------------------------------------------------------------------------------------------------------------------------------------------------------------------|
| 15 1/2" x 10"   | 16 1/4" x 10 3/4"                                                                                                         | 16" x 10 1/2"                                                                                                                                                                                            |                                                                                                                                                                                                                                                                                                    |
| 7" x 10"        | 8 1/4" x 10 3/4"                                                                                                          | 8" x 10 1/2"                                                                                                                                                                                             |                                                                                                                                                                                                                                                                                                    |
| 4 1/2" x 9 3/8" | 5 1/4" x 10 3/4"                                                                                                          | 5" x 10 1/2"                                                                                                                                                                                             |                                                                                                                                                                                                                                                                                                    |
| 7" x 4 5/8"     | 8 1/4" x 5 3/8"                                                                                                           | 8" x 5 1/8"                                                                                                                                                                                              |                                                                                                                                                                                                                                                                                                    |
| 4 1/2" x 6 3/4" | 5 1/4" x 7 1/2"                                                                                                           | 5" x 7 1/4"                                                                                                                                                                                              |                                                                                                                                                                                                                                                                                                    |
| 3 1/4" x 9 3/8" | -                                                                                                                         | _                                                                                                                                                                                                        |                                                                                                                                                                                                                                                                                                    |
| 2 1/8" x 9 3/8" | -                                                                                                                         | -                                                                                                                                                                                                        |                                                                                                                                                                                                                                                                                                    |
| 4 1/2" x 4 5/8" | _                                                                                                                         | _                                                                                                                                                                                                        |                                                                                                                                                                                                                                                                                                    |
| 2 1/8" x 4 5/8" | _                                                                                                                         | _                                                                                                                                                                                                        |                                                                                                                                                                                                                                                                                                    |
|                 | 15 1/2" x 10"  7" x 10"  4 1/2" x 9 3/8"  7" x 4 5/8"  4 1/2" x 6 3/4"  3 1/4" x 9 3/8"  2 1/8" x 9 3/8"  4 1/2" x 4 5/8" | 15 1/2" x 10"  7" x 10"  8 1/4" x 10 3/4"  4 1/2" x 9 3/8"  5 1/4" x 10 3/4"  7" x 4 5/8"  8 1/4" x 5 3/8"  4 1/2" x 6 3/4"  5 1/4" x 7 1/2"  3 1/4" x 9 3/8"  -  2 1/8" x 9 3/8"  -  4 1/2" x 4 5/8"  - | 15 1/2" x 10"  16 1/4" x 10 3/4"  16" x 10 1/2"  7" x 10"  8 1/4" x 10 3/4"  5" x 10 1/2"  4 1/2" x 9 3/8"  5 1/4" x 10 3/4"  5" x 10 1/2"  7" x 4 5/8"  8 1/4" x 5 3/8"  8 " x 5 1/8"  4 1/2" x 6 3/4"  5 1/4" x 7 1/2"  5 " x 7 1/4"  3 1/4" x 9 3/8"  -  2 1/8" x 9 3/8"  -  4 1/2" x 4 5/8"  - |