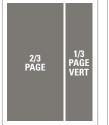

### MECHANICAL REQUIREMENTS

Where to Retire is produced computer-to-plate, printed web offset, saddle-stitched, and has three columns to a page.

| Live Area       | Bleed                                                                                                                     | Trim                                                                                                                                                                                                     |                                                                                                                                                                                                                                                                                                    |
|-----------------|---------------------------------------------------------------------------------------------------------------------------|----------------------------------------------------------------------------------------------------------------------------------------------------------------------------------------------------------|----------------------------------------------------------------------------------------------------------------------------------------------------------------------------------------------------------------------------------------------------------------------------------------------------|
| 15 1/2" x 10"   | 16 1/4" x 10 3/4"                                                                                                         | 16" x 10 1/2"                                                                                                                                                                                            |                                                                                                                                                                                                                                                                                                    |
| 7" x 10"        | 8 1/4" x 10 3/4"                                                                                                          | 8" x 10 1/2"                                                                                                                                                                                             |                                                                                                                                                                                                                                                                                                    |
| 4 1/2" x 9 3/8" | 5 1/4" x 10 3/4"                                                                                                          | 5" x 10 1/2"                                                                                                                                                                                             |                                                                                                                                                                                                                                                                                                    |
| 7" x 4 5/8"     | 8 1/4" x 5 3/8"                                                                                                           | 8" x 5 1/8"                                                                                                                                                                                              |                                                                                                                                                                                                                                                                                                    |
| 4 1/2" x 6 3/4" | 5 1/4" x 7 1/2"                                                                                                           | 5" x 7 1/4"                                                                                                                                                                                              |                                                                                                                                                                                                                                                                                                    |
| 3 1/4" x 9 3/8" | -                                                                                                                         | _                                                                                                                                                                                                        |                                                                                                                                                                                                                                                                                                    |
| 2 1/8" x 9 3/8" | -                                                                                                                         | -                                                                                                                                                                                                        |                                                                                                                                                                                                                                                                                                    |
| 4 1/2" x 4 5/8" | _                                                                                                                         | _                                                                                                                                                                                                        |                                                                                                                                                                                                                                                                                                    |
| 2 1/8" x 4 5/8" | _                                                                                                                         | _                                                                                                                                                                                                        |                                                                                                                                                                                                                                                                                                    |
|                 | 15 1/2" x 10"  7" x 10"  4 1/2" x 9 3/8"  7" x 4 5/8"  4 1/2" x 6 3/4"  3 1/4" x 9 3/8"  2 1/8" x 9 3/8"  4 1/2" x 4 5/8" | 15 1/2" x 10"  7" x 10"  8 1/4" x 10 3/4"  4 1/2" x 9 3/8"  5 1/4" x 10 3/4"  7" x 4 5/8"  8 1/4" x 5 3/8"  4 1/2" x 6 3/4"  5 1/4" x 7 1/2"  3 1/4" x 9 3/8"  -  2 1/8" x 9 3/8"  -  4 1/2" x 4 5/8"  - | 15 1/2" x 10"  16 1/4" x 10 3/4"  16" x 10 1/2"  7" x 10"  8 1/4" x 10 3/4"  5" x 10 1/2"  4 1/2" x 9 3/8"  5 1/4" x 10 3/4"  5" x 10 1/2"  7" x 4 5/8"  8 1/4" x 5 3/8"  8 " x 5 1/8"  4 1/2" x 6 3/4"  5 1/4" x 7 1/2"  5 " x 7 1/4"  3 1/4" x 9 3/8"  -  2 1/8" x 9 3/8"  -  4 1/2" x 4 5/8"  - |