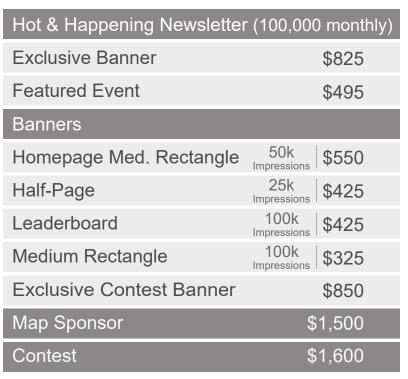

RATES

TourTexas.com Average Annual Traffic 2017 Visits: 1,847,887 | Page views: 6,798,175

| Rates                               |         |
|-------------------------------------|---------|
| Content Plan (Annually)             | \$3,145 |
| Accommodations Plan (Annually)      | \$879   |
| Attractions/Events Plan (Annually)  | \$879   |
| Homepage Placements                 |         |
| Destination Spotlight               | \$660   |
| Featured Video                      | \$825   |
| eNewsletter (100,000 twice monthly) |         |
| Exclusive Banner                    | \$825   |
| Featured Spotlight                  | \$1,475 |
| Featured Placement                  | \$900   |
| Header Image                        | \$600   |

TEXAS



## Attract and Engage With More Texas Travelers

When your content is a part of TourTexas.com, not only are travelers able to immediately associate your destination, attraction, accommodation or event as a quality option to consider for their next vacation, but you have the ability to quickly engage with those who request information directly from you.

TourTexas.com provides advertisers with the opportunity to receive leads from opt-in travelers – including coveted email addresses.

Additional engagement includes click-thrus to your website and social media, sign-ups for your newsletter, page views of your content, views of your video and links to your booking and ticketing pages.

Web banners are sold in specific impression-increments which are scheduled to be delivered in a 30-day per